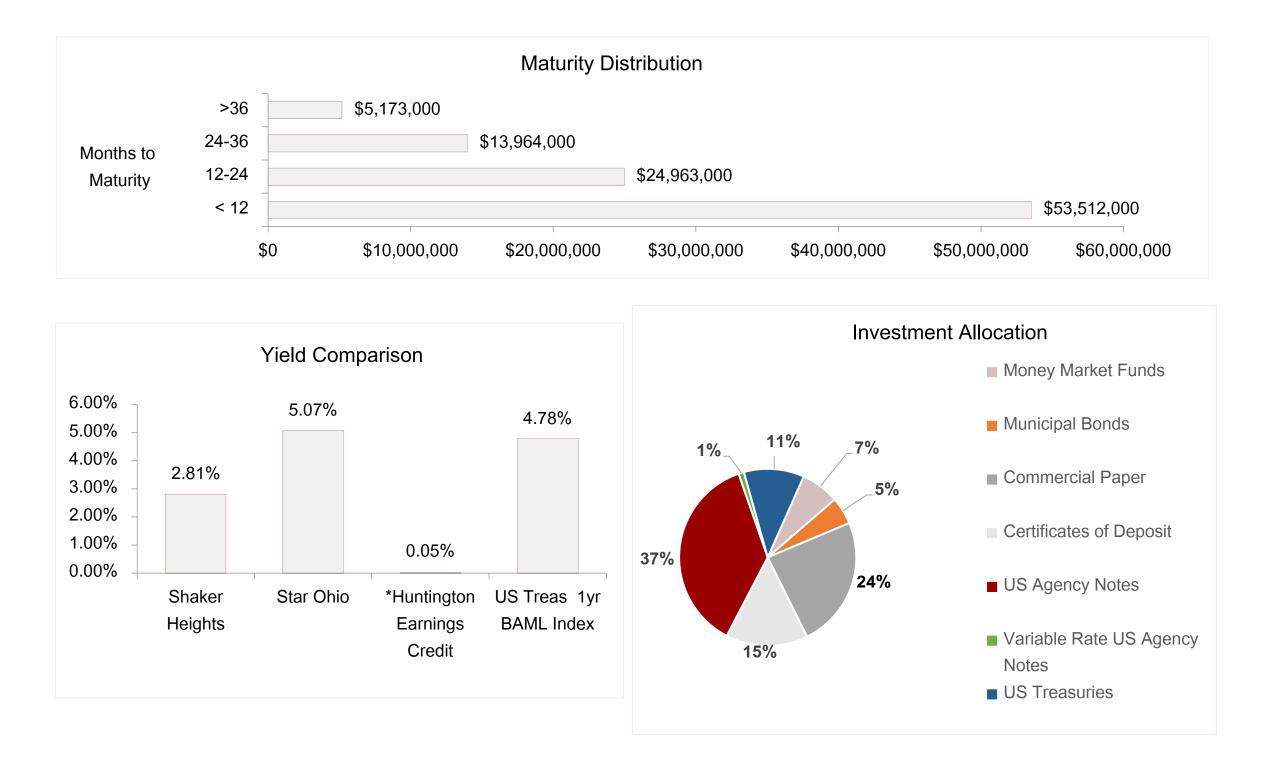

## **3. CONSOLIDATED INVESTMENT PORTFOLIO**

Monthly Investment Report

April 30, 2023

|                                 | То  | tal Investments | Average Yield | Average<br>Maturity |
|---------------------------------|-----|-----------------|---------------|---------------------|
| RedTree Investment Account - Op | era | itions:         |               |                     |
| U.S. Government Agency Notes    | \$  | 35,828,439.15   | 1.45%         | 1.66 yrs            |
| Commercial Paper                | \$  | 23,774,472.13   | 4.92%         | 0.21 yrs            |
| Certificates of Deposit         | \$  | 14,299,516.85   | 3.45%         | 1.56 yrs            |
| Variable Rate U.S. Agency Notes | \$  | 530,000.00      | 1.09%         | 2.79 yrs            |
| U.S Treasury Notes              | \$  | 11,188,503.71   | 1.76%         | 1.09 yrs            |
| Municipal Bonds                 | \$  | 4,755,961.45    | 1.36%         | 1.44 yrs            |
| Money Market Fund               | \$  | 13,798.20       | 4.71%         | 1 day               |
| Total Portfolio                 | \$  | 90,390,691.49   | 2.75%         | 1.17 yrs            |
| Cash                            |     |                 |               |                     |
| Star Ohio - General             | \$  | 5,760,852.29    | 5.07%         | 1 day               |
| Huntington Operating            | \$  | 1,460,312.59    | 0.05%         | 1 day               |
| Total Portfolio                 | \$  | 97,611,856.37   | 2.81%         | 1.1 yrs             |

### **Market Update**

- After a whirlwind start to the year, April was much calmer as rates were flat.
- The Federal Reserve is likely to raise interest rates further in early May.
- Many investors are focused on the debt ceiling and if there will be further fallout from the banking issues.

### **Operating Portfolio: Summary of Monthly Activity**

- April was a continuation of March, as almost \$2 million was invested in FDIC insured CD's yielding 4.50% or greater.
- There is ample liquidity built into the portfolio to meet any withdrawal needs.