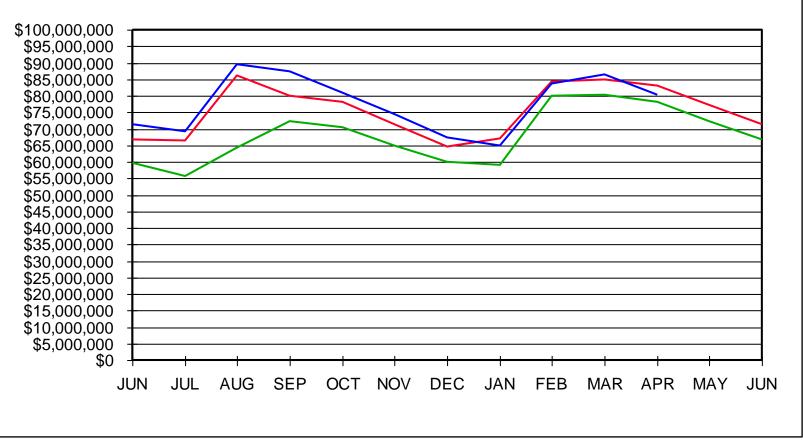

# SHAKER HEIGHTS CITY SCHOOL DISTRICT GENERAL FUND CASH BALANCE

# SHAKER HEIGHTS CITY SCHOOL DISTRICT GENERAL FUND RECEIPTS

**2**020-2021 **2**021-2022 **2**022-2023