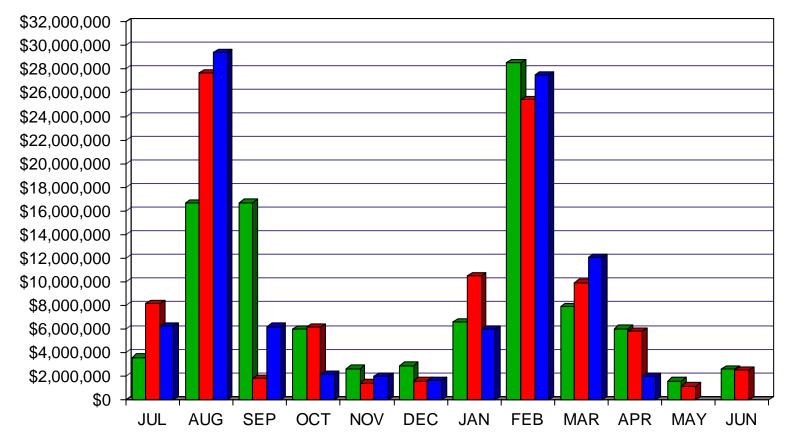

### SHAKER HEIGHTS CITY SCHOOL DISTRICT GENERAL FUND EXPENDITURES

2020-2021 2021-2022 2022-2023 \$10,000,000 \$9,000,000 \$8,000,000 \$7,000,000 \$6,000,000 \$5,000,000 \$4,000,000 \$3,000,000 \$2,000,000 \$1,000,000 \$0 AUG SEP OCT DEC JUL NOV JAN FEB MAR APR MAY JUN

### 16. Total Expenditures:

- \$4.1 million or 5.0% more than prior YTD;
- Variance due to routine cost increases including salary adjustments due to steps, combined with timing differences in some of the various expense categories;
- \$33,865 or 0.0% above budget for YTD; but
- \$0.8 million or 0.77% above budget as projected through the end of the fiscal year.
- Outstanding Encumbrances current month-end total of \$10.6 million, which includes \$3.0 million for Professional & Technical Services, \$1.2 million for Repairs & Maintenance, \$0.5 million for utilities, \$1.4 million for out-of-district tuition, \$0.3 million for Pupil Transportation; \$1.7 million for Textbooks, Materials & Supplies; \$1.7 million for Capital Outlay; and \$0.2 million for Other Expenses, total \$0.4 million more than prior year, primarily due to timing of encumbrances and payments.
- Encumbrance variance primarily attributable to \$0.3 million increase in Professional & Technical Services; \$0.06 million decrease in Repairs & Maintenance; \$0.4 million decrease in Utilities; \$0.3 million increase in Out-of-District Tuition; \$0.08 million increase in Pupil Transportation; \$0.7 million decrease in Textbooks, Materials & Supplies; \$0.7 million increase in Capital Outlay; and \$0.06 million increase in Other Expenses.