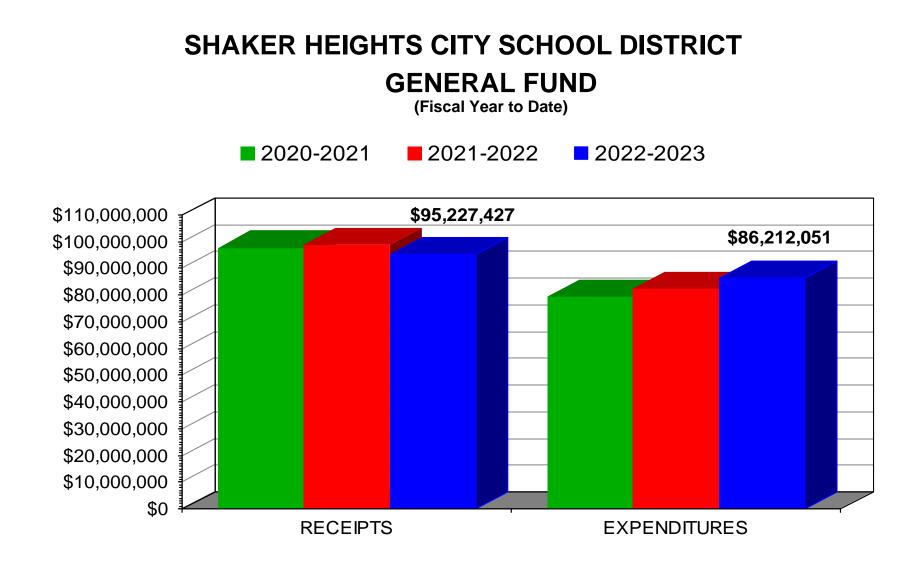

# SHAKER HEIGHTS CITY SCHOOL DISTRICT GENERAL FUND RECEIPTS

**2**020-2021 **2**021-2022 **2**022-2023

**Total Revenues** were \$3.2 million or 3.3% less than prior year due primarily to a \$4.3 million decrease in HERB receipts due to the delay in receiving this payment until May in 2023 vs April in 2022; combined with a \$0.1 million decrease in Other Local; a \$0.2 million decrease in State Foundation; and a \$0.2 million decrease in Other State revenues due to large "catch-up" Fair School Funding payment received in January 2022; partially offset by \$0.4 million increase in Public Utility Personal Property Tax; a \$0.9 million increase in Investment Earnings; and a \$0.3 million increase in Federal revenues; but are **\$2.3 million or 2.22% above budget** (excluding timing differences) as projected through the end of the fiscal year. **Total Expenditures** were \$4.1 million or 5.0% more than prior YTD due to routine cost increases including salary adjustments due to steps, combined with timing differences in some of the various expense categories; but only **\$0.8 million or 0.77% above budget** as projected through the end of the fiscal year. The bottom-line combined revenue and expenditure budget variance as projected through the end of the fiscal year amounts to a **\$1.5 million net favorable variance**, within budget expectations at this time.

### 8. Total Revenue:

- \$3.2 million or 3.3% less than prior year;
- Variance due primarily to a \$4.3 million decrease in HERB receipts due to the delay in receiving this payment until May in 2023 vs April in 2022; combined with a \$0.1 million decrease in Other Local; a \$0.2 million decrease in State Foundation; and a \$0.2 million decrease in Other State revenues due to large "catch-up" Fair School Funding payment received in January 2022; partially offset by \$0.4 million increase in Public Utility Personal Property Tax; a \$0.9 million increase in Investment Earnings; and a \$0.3 million increase in Federal revenues;
- 93.7% of estimated amount received this year vs. 100.4% last year;
- \$1.6 million or 1.6% below budget for YTD, but
- \$2.3 million or 2.22% above budget (excluding timing differences) as projected through the end of the fiscal year.